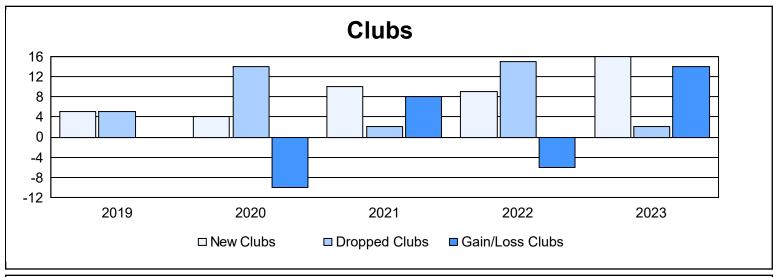

District 315B4 As of June 2023 Cumulative

| Year      | New<br>Clubs | Dropped<br>Clubs | Gain/<br>Loss<br>Clubs | New<br>Members | Charter<br>Members | Reinstate<br>Members | Transfer<br>Members | Total<br>Member<br>Added | Total<br>Members<br>Dropped | Gain/<br>Loss<br>Members |
|-----------|--------------|------------------|------------------------|----------------|--------------------|----------------------|---------------------|--------------------------|-----------------------------|--------------------------|
| 2018-2019 | 5            | 5                | 0                      | 410            | 112                | 7                    | 0                   | 529                      | 414                         | 115                      |
| 2019-2020 | 4            | 14               | -10                    | 293            | 104                | 40                   | 3                   | 440                      | 624                         | -184                     |
| 2020-2021 | 10           | 2                | 8                      | 279            | 309                | 33                   | 9                   | 630                      | 521                         | 109                      |
| 2021-2022 | 9            | 15               | -6                     | 323            | 232                | 12                   | 4                   | 571                      | 720                         | -149                     |
| 2022-2023 | 16           | 2                | 14                     | 710            | 411                | 36                   | 22                  | 1,179                    | 321                         | 858                      |
| Average   | 9            | 8                | 1                      | 403            | 234                | 26                   | 8                   | 670                      | 520                         | 150                      |